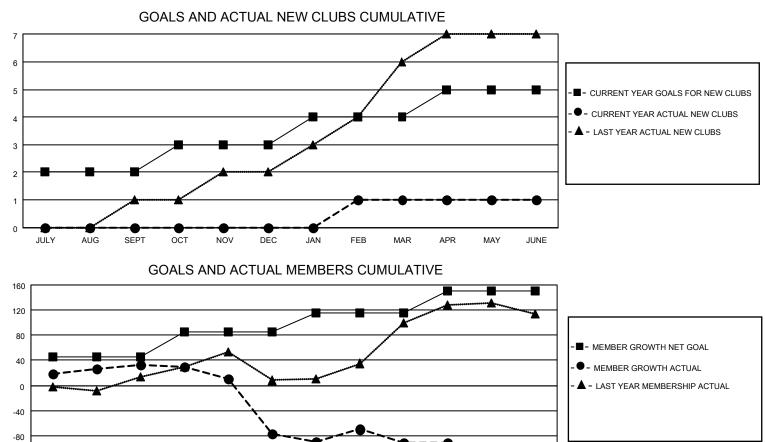

## LOCATION MALAWI

District 412 B

Results as of: 6/30/2023

| Clubs                 |               |           |               | Members               |                       |                         |                                                    |
|-----------------------|---------------|-----------|---------------|-----------------------|-----------------------|-------------------------|----------------------------------------------------|
| RESULTS FOR 2022-2023 |               |           |               | RESULTS FOR 2022-2023 |                       |                         |                                                    |
| QUARTER               | NEW CLUB GOAL | NEW CLUBS | DROPPED CLUBS | QUARTER MEME          | ER GROWTH NET<br>GOAL | MEMBER GROWTH<br>ACTUAL | DROPPED<br>MEMBERS ACTUAL<br>(including transfers) |
| JULY/AUG/SEPT         | 2             | 0         | 0             | JULY/AUG/SEPT         | 45                    | 61                      | 12                                                 |
| OCT/NOV/DEC           | 1             | 0         | 4             | OCT/NOV/DEC           | 40                    | 9                       | 117                                                |
| JAN/FEB/MAR           | 1             | 1         | 3             | JAN/FEB/MAR           | 30                    | 87                      | 97                                                 |
| APR/MAY/JUNE          | 1             | 0         | 0             | APR/MAY/JUNE          | 35                    | 57                      | 83                                                 |

## -160 JULY AUG SEPT OCT NOV DEC JAN FEB MAR APR MAY JUNE

| DROPPED CLUBS: 7 |     | 24 CLUBS OF 28 ADDED 1 OR<br>MORE NEW MEMBERS | GENDER DISTRIBUTION                |              |  |
|------------------|-----|-----------------------------------------------|------------------------------------|--------------|--|
|                  |     |                                               | MALE                               | 373 (66.97%) |  |
|                  |     |                                               | FEMALE                             | 184 (33.03%) |  |
| DROPPED MEMBERS  |     |                                               | NON BINARY                         | 0 (0.00%)    |  |
|                  |     |                                               | PREFER NOT TO ANSWER               | 0 (0.00%)    |  |
| DECEASED         | 3   |                                               |                                    | X /          |  |
| CLUB CANCELLED   | 114 | CLICK HERE FOR CUMULATIVE                     | TOTAL FAMILY UNIT MEMBERS          | 98           |  |
| OTHER            | 192 | MEMBERSHIP DATA                               |                                    |              |  |
| TOTAL            | 309 |                                               | FAMILY MEMBERS PAYING HALF DUES 50 |              |  |
|                  |     |                                               |                                    |              |  |